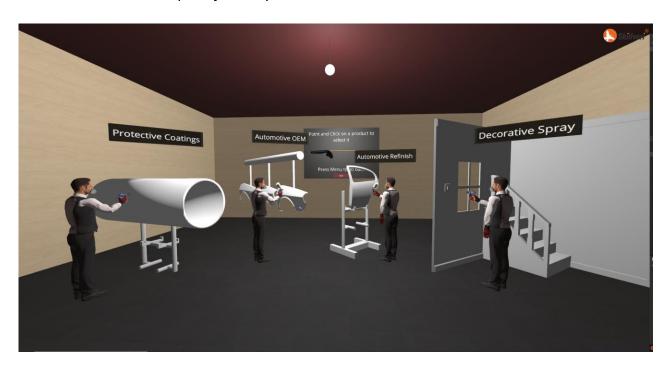

Chroma Z simulator offers a fully immersive environment for trainees in the virtual spray booth or industrial environment with a clear perception of depth, blending a real spray gun with objects to paint on the distance, angles, machine settings, etc.to train & improve their spray painting techniques.

- Available for Airless, Airspray, Air-assist, & Electrostatic Spray Processes.
- Specialized lessons for Decorative, Auto-Refinish, Auto-OEM, Protective Coatings
- Find Dry Film Thickness (DFT) using Thickness Map
- Step-by-step lesson plan Trigger, Overlap, Distance-Angle-Speed
- Live, real time feedback
- 3D Movement Graphs for intuitive and never-before-available insights
- Video playback of every student's practice
- Detailed reports for analysis